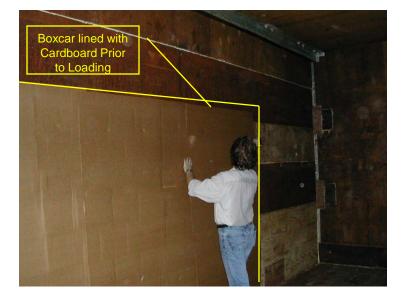

#### **Boxcar Preparation / Blocking and Bracing**

Boxcars were loaded from the bulkheads toward the middle of the car (to the doors). Note the application of AK board between the product, thus providing a smooth surface for each pallet in the boxcar. Boxcars were loaded from the bulkheads towards the middle of the car (to the doors).