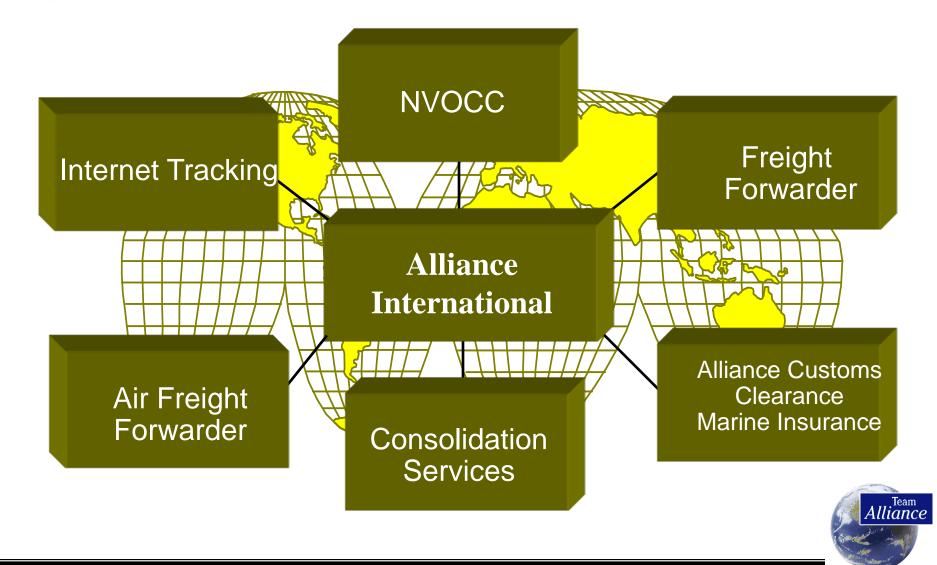

| ALL2553154 |                  |              |                |                   |                |                                      |                           | 60.0     |         |                            |          | 65.0  |  |

- 53' fleet will be equipped with Startrak (892 units)
- Complete 2-way communication
- Remote control of refrigeration unit

- > Alarms when problems occur
- > Pre-Trip performed through Startrak
- No "black hole" when on rails
- 24/7 visibility of unit / refrigeration performance





## **Thermal Protective Covers**

- Patented technology
- > 100% liability guarantee
- No capital investment
- Alliance Shippers TPC maintenance program
- Alliance handles repositioning of TPC's







### **Alliance Shippers International**





## **Boxcar Management**

- Manage complete boxcar program
- Per-diem Management
- Complete track and trace capability
- Equipment pool management





- Cross dock capabilities
  - Pick-up in trailers, transload to boxcar
  - Deliver either trailers or boxcar





## 60' Boxcar Load Design

#### **Boxcar Side View**









#### **Boxcar Preparation / Blocking and Bracing**





Boxcars were loaded from the bulkheads toward the middle of the car (to the doors). Note the application of AK board between the product, thus providing a smooth surface for each pallet in the boxcar. Boxcars were loaded from the bulkheads towards the middle of the car (to the doors).

AK Board placed between all pallets to prevent pallets from damaging bags.





### **Information / Shipment Visibility**