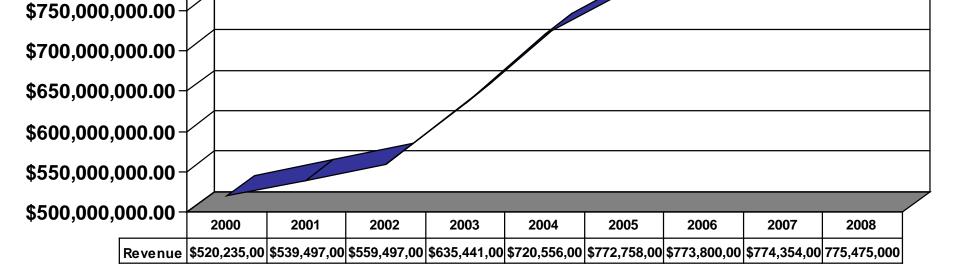

### Alliance – Canada / Mexico

Fiscal year July 1 through June 30

\$800,000,000.00

### **Revenue Growth**