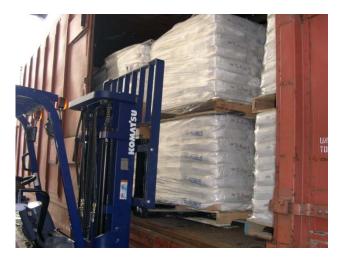

#### **Boxcar Preparation / Blocking and Bracing**

Boxcars were loaded from the bulkheads toward the middle of the car (to the doors). Note the application of AK board between the product, thus providing a smooth surface for each pallet in the boxcar. Boxcars were loaded from the bulkheads towards the middle of the car (to the doors).

AK Board placed between all pallets to prevent pallets from damaging bags.