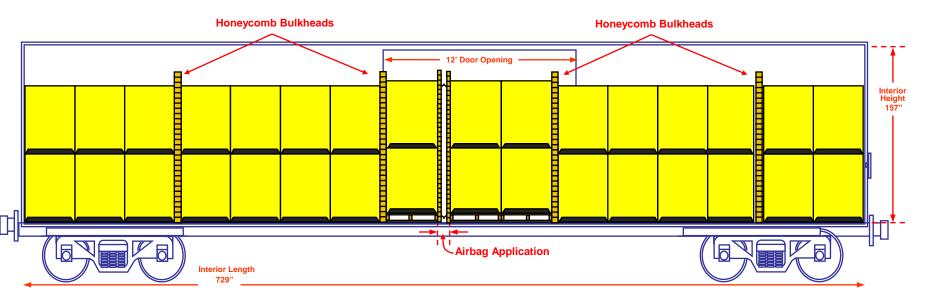

- Complete 2-way communication
- Remote control of refrigeration unit

- > Alarms when problems occur
- > Pre-Trip performed through Startrak
- No "black hole" when on rails
- 24/7 visibility of unit / refrigeration performance





## **Thermal Protective Covers**

- Patented technology
- > 100% liability guarantee
- No capital investment
- Alliance Shippers TPC maintenance program
- Alliance handles repositioning of TPC's







### **Alliance Shippers International**





## **Boxcar Management**

- Manage complete boxcar program
- Per-diem Management
- Complete track and trace capability
- Equipment pool management





- Cross dock capabilities
  - Pick-up in trailers, transload to boxcar
  - Deliver either trailers or boxcar





## 60' Boxcar Load Design

#### **Boxcar Side View**









#### **Boxcar Preparation / Blocking and Bracing**





Boxcars were loaded from the bulkheads toward the middle of the car (to the doors). Note the application of AK board between the product, thus providing a smooth surface for each pallet in the boxcar. Boxcars were loaded from the bulkheads towards the middle of the car (to the doors).

AK Board placed between all pallets to prevent pallets from damaging bags.





### **Information / Shipment Visibility**



| 🖉 Alliance Shippers Extra | anet - Micro                                           | osoft Internet Exp                                     | lorer                                     |                                      |                           |                          |                       | _ 8 > |  |  |  |