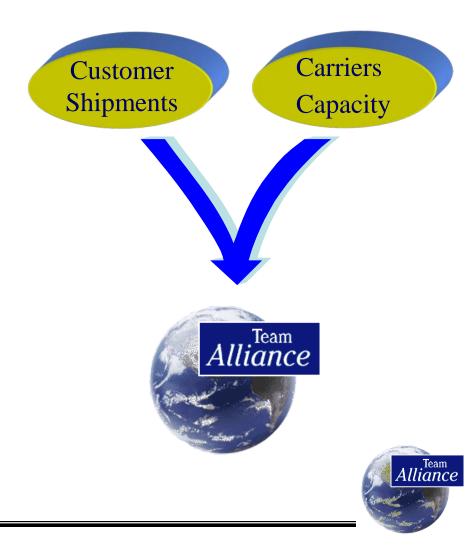

anta, GA
- Chicago, IL
- Cincinnati, OH
- Des Moines, IA
- Detroit, MI
- Kansas City, KS
- Keasbey, NJ
- Laredo, TX
- Los Angeles, CA
- Salinas, CA
- San Antonio, TX







### Alliance – Canada / Mexico





Fiscal year July 1 through June 30





\$800,000,000.00

### **Revenue Growth**



## **Business Profile**





#### Preferred Carrier Positions Intermodal and Highway Service





- Alliance Shippers, Inc. Owned And Controlled Assets
- Door To Door Transit, Faster Than A Single Over The Road Driver





- New Equipment
  - 53' x 102" Trailers





## **Alliance Shippers Highway Services**

- Contracts with over 5,000 Carriers
- Dedicated fleets
- Logistic Management Capabilities through Highway carrier
- Continuous movement programs
- Ability to establish dropped equipment pools







Financial Stability of Alliance Shippers, Inc. 30 years of service

#### Fully monitored Motor Carrier status

- Carrier Authority
- Insurance coverage levels and current status
- Department Of Transportation Safety Rating

### Management of carrier base through contracts

- Monitored Insurance level requirements
- Monitored safety rating requirements
- No double brokerage traffic allowed
- Carrier seal application and integrity requirements





- Operational Efficiencies and Economic Advantages managed by Alliance
  - Best rate in a lane/Best carrier in a lane, single contact in Alliance
  - Equipment Pools
  - Carrier management
  - Additional Carrier Capacity through several carriers

### Full Customer service 24/7 through Alliance Shippers

- > Alliance Shippers Contingency Insura