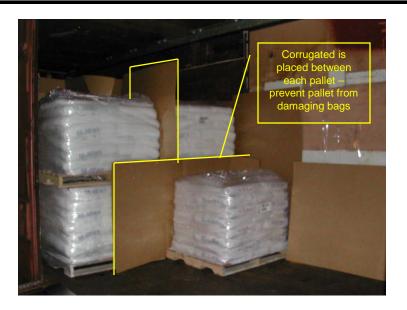

#### **Boxcar Preparation / Blocking and Bracing**

Boxcars were loaded from the bulkheads toward the middle of the car (to the doors). Note the application of AK board between the product, thus providing a smooth surface for each pallet in the boxcar. Boxcars were loaded from the bulkheads towards the middle of the car (to the doors).

AK Board placed between all pallets to prevent pallets from damaging bags.