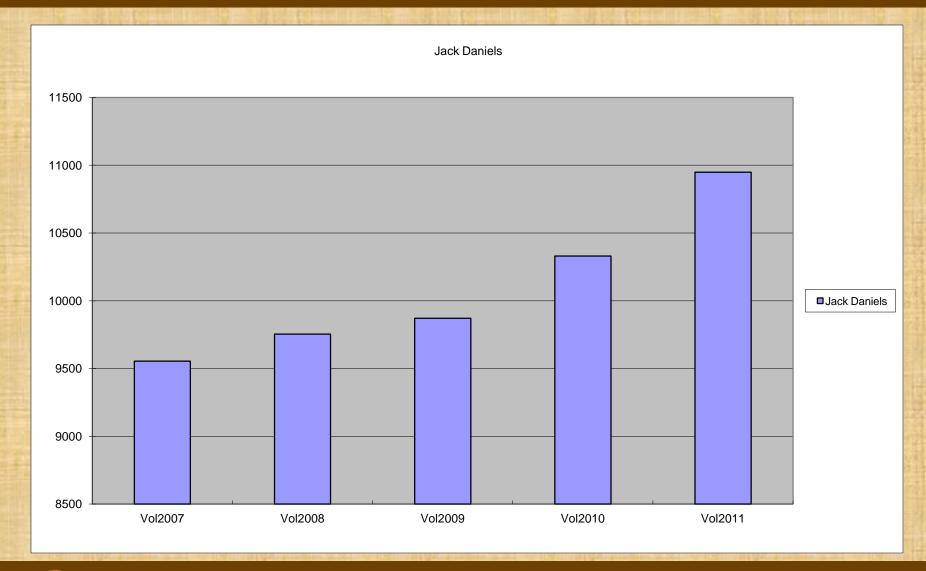

- In-tact
  - Cost effectively

while complying with global regulations including those specific to the alcoholic beverage industry.

# Supply Chain Logistics

- Manage key Service Providers
  - Non Vessel Operating Common Carrier (NVOCC)
  - Freight Forwarders
  - Custom Brokers
  - Carriers
  - > 3PL Warehouses

#### Preferred Terms of Sale

- Carriage Paid to Named Destination (CPT) or Carriage and Insurance Paid to Named Destination (CIP) preferred Incoterms® 2010 which is used for any mode of transportation.
- Risk of loss and title passes when goods ship from our warehouse/shipping facility
- ♦ Why?
  - Manage Carriers
  - Manage KPI on Transit Time
  - Manage Service

# Jack Daniel's Tennessee Whiskey Top 20 Markets S. Africa Australia Source: IWSR 2011

#### Jack Daniel's Growth



### Jack Daniels



# Southern Comfort Top 20 Markets



#### Southern Comfort - Rest of World Markets



### Modes of Transportation

- Ocean Containers
- Ocean Bulk Tanks
- **♦** Truck
- ◆ Truck Bulk Tanks
- ◆ Intermodal
- **♦LCL**

- **♦LTL**
- **♦ IBC Totes**
- **♦** Drums
- **♦** Air
- Pails

# Exporting to Global Market

Canada – Intermodal and Truck

Mexico – Truck through Laredo, Texas

- ◆ Rest of World
  - Truck
  - Rail
  - Vessel

#### Today's Challenges

Holding costs down while maintaining or improving service levels:

- ◆ Increased charges for chassis usage in mid-west
- Increased cost for rail transportation charges in U.S.
- Repositioning costs to supply equipment to Lynchburg,
  Tennessee and Louisville, Kentucky
- Increased costs for overseas services delivered to the